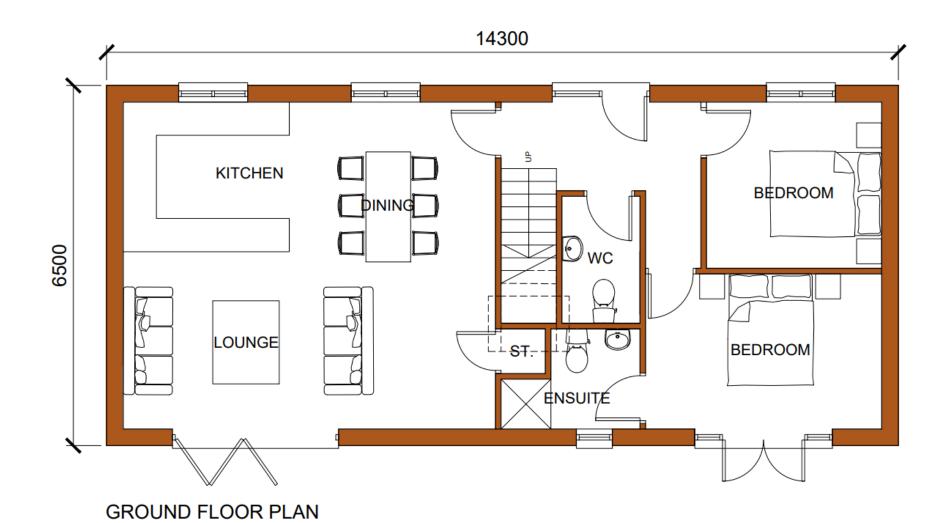

## **Revised Drawings**

(1:50)

FIRST FLOOR PLAN

(1:50)

EAST (SIDE) ELEVATION (1:100)

WEST (SIDE) ELEVATION (1:100)

NORTH (FRONT) ELEVATION (1:100)

SOUTH (REAR) ELEVATION (1:100)

## **Previous Drawings**

SITE SECTION 1:200

NORTH (FRONT) ELEVATION

SOUTH (REAR) ELEVATION

EAST (SIDE) ELEVATION

WEST (SIDE) ELEVATION

FIRST FLOOR PLAN

View from Victoria Street of the entrance to Victoria Passage