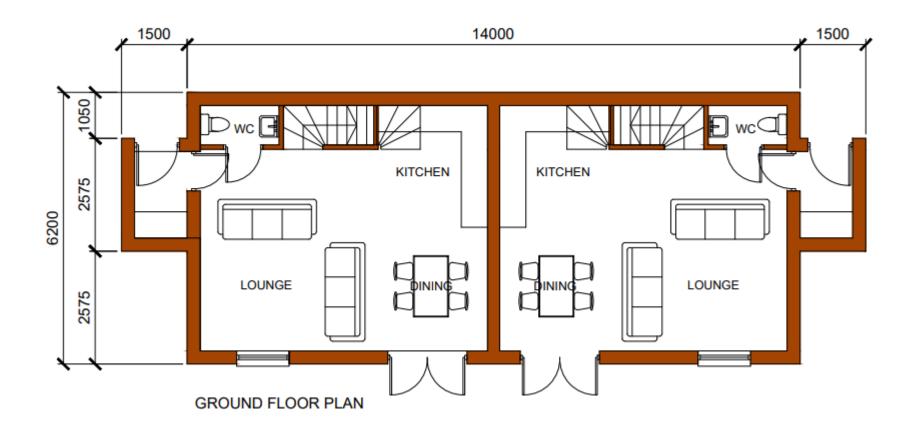

## **Revised Drawings**

(1:50)

FIRST FLOOR PLAN

(1:50)

EAST (SIDE) ELEVATION (1:100)

WEST (SIDE) ELEVATION (1:100)

NORTH (FRONT) ELEVATION (1:100)

SOUTH (REAR) ELEVATION (1:100)