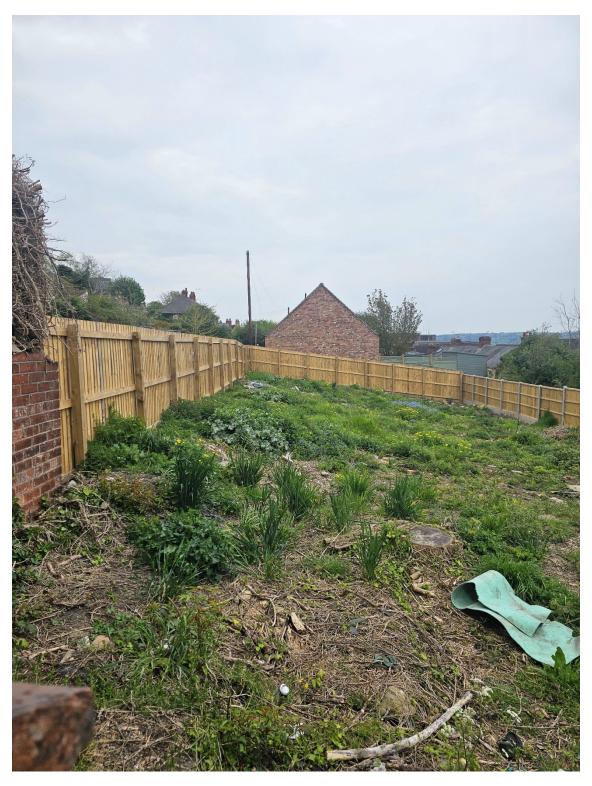

Victoria Passage

Victoria Passage

Victoria Passage with The Stable Block and Victoria Cottage

View from the rear of Victoria Cottage

Victoria Passage with the site on the left

Rear of Alexandra Terrace

Victoria Passage with the site on the right

The site

Entrance to Victoria Passage from Alexandra terrace

Victoria Passage

Victoria Passage

Victoria Passage

Victoria Passage