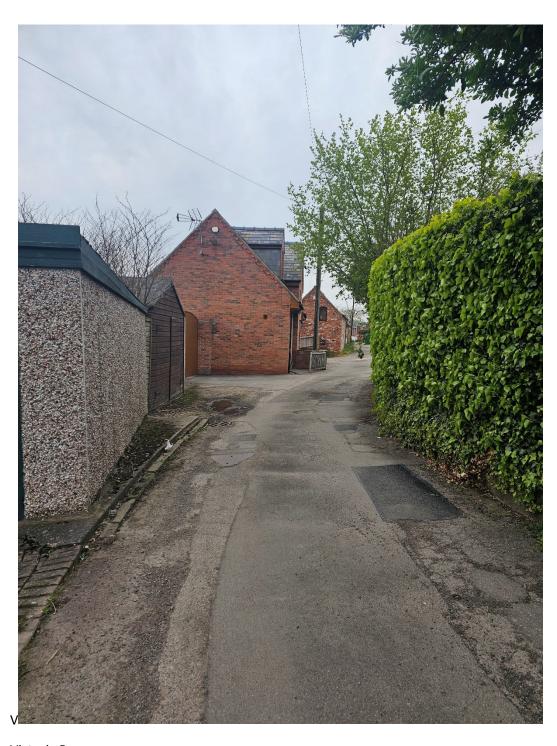

Victoria Passage

Victoria Passage

Victoria Passage with The Stable Block and Victoria Cottage

View from the rear of Victoria Cottage

Victoria Passage with the site on the left

Rear of Alexandra Terrace

Victoria Passage with the site on the right

The site

Entrance to Victoria Passage from Alexandra terrace

Victoria Passage

Victoria Passage

Victoria Passage

Victoria Passage