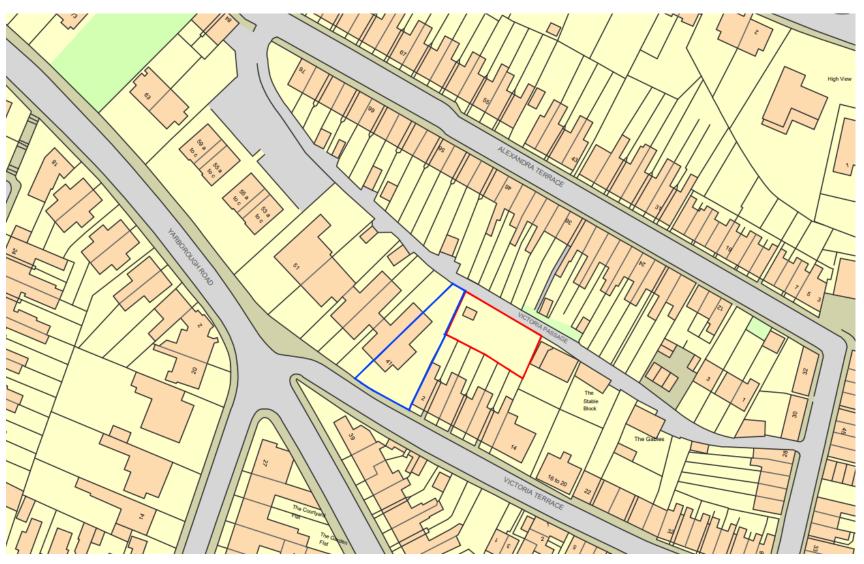

## **Previous Drawings**

SITE SECTION 1:200

NORTH (FRONT) ELEVATION

SOUTH (REAR) ELEVATION

EAST (SIDE) ELEVATION

WEST (SIDE) ELEVATION

FIRST FLOOR PLAN

View from Victoria Street of the entrance to Victoria Passage