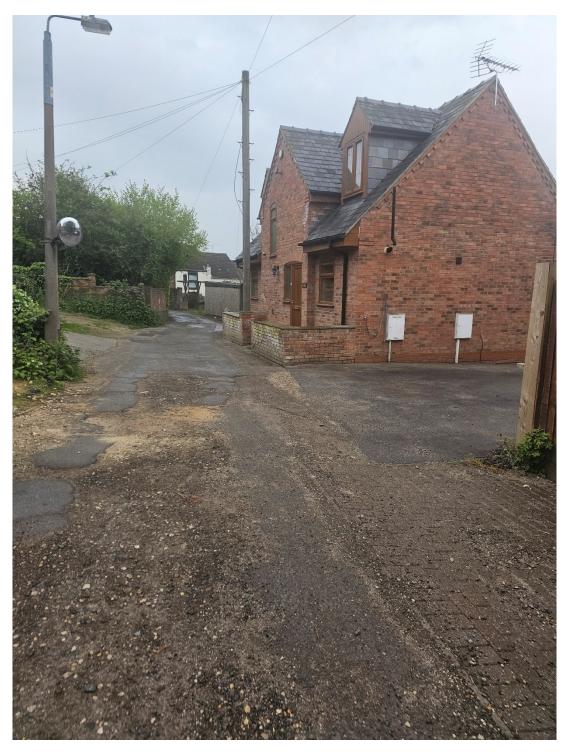

Victoria Passage

Victoria Passage

Victoria Passage with The Stable Block and Victoria Cottage

View from the rear of Victoria Cottage

Victoria Passage with the site on the left

Rear of Alexandra Terrace

Victoria Passage with the site on the right

The site

Entrance to Victoria Passage from Alexandra terrace

Victoria Passage

Victoria Passage

Victoria Passage

Victoria Passage