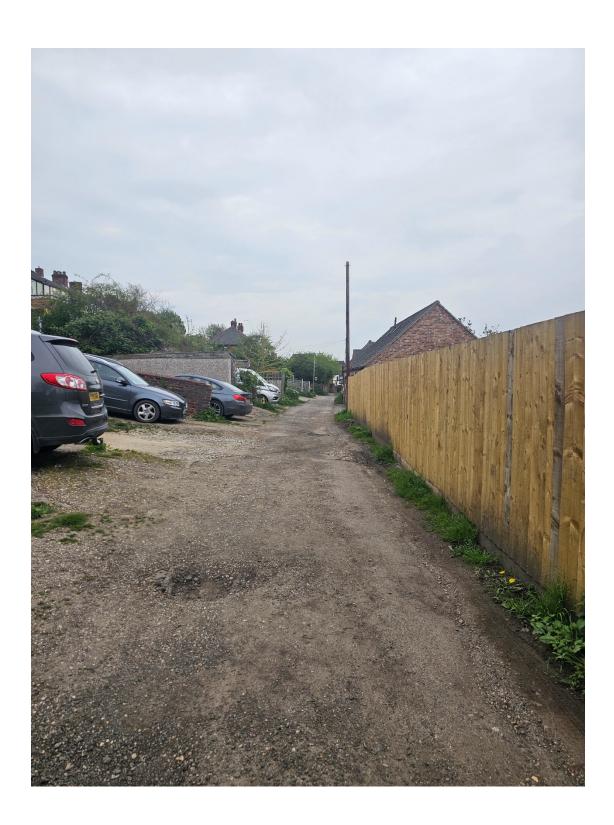

Victoria Passage

Victoria Passage

Victoria Passage with The Stable Block and Victoria Cottage

View from the rear of Victoria Cottage

Victoria Passage with the site on the left

Rear of Alexandra Terrace

Victoria Passage with the site on the right

The site

Entrance to Victoria Passage from Alexandra terrace

Victoria Passage

Victoria Passage

Victoria Passage

Victoria Passage