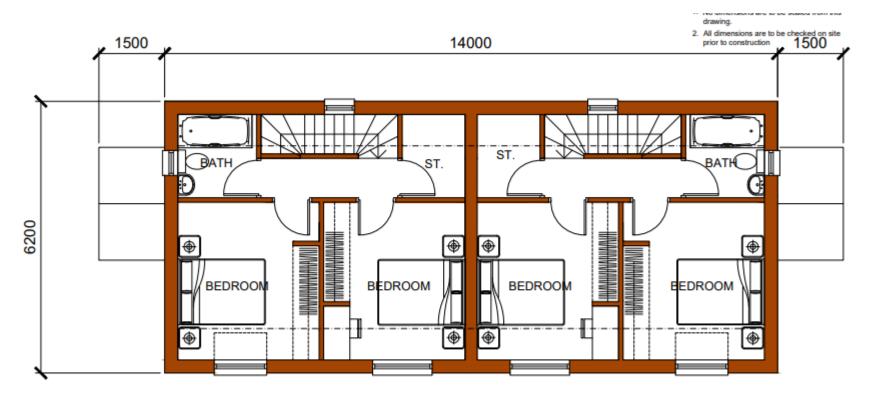

## **Revised Drawings**

(1:50)

FIRST FLOOR PLAN

(1:50)

EAST (SIDE) ELEVATION (1:100)

WEST (SIDE) ELEVATION (1:100)

NORTH (FRONT) ELEVATION (1:100)

SOUTH (REAR) ELEVATION (1:100)