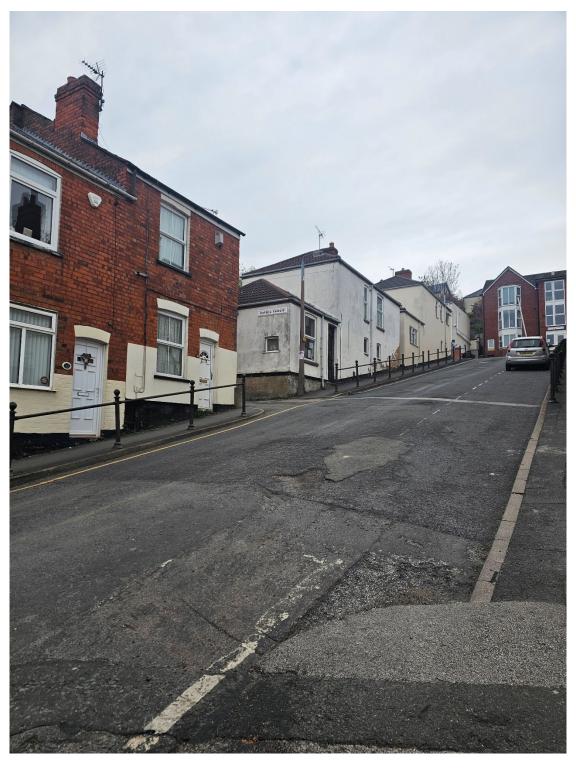

## **Previous Drawings**

SITE SECTION 1:200

NORTH (FRONT) ELEVATION

SOUTH (REAR) ELEVATION

EAST (SIDE) ELEVATION

WEST (SIDE) ELEVATION

FIRST FLOOR PLAN

View from Victoria Street of the entrance to Victoria Passage

The site

Entrance to Victoria Passage from Alexandra terrace

Victoria Passage

Victoria Passage

Victoria Passage

Victoria Passage