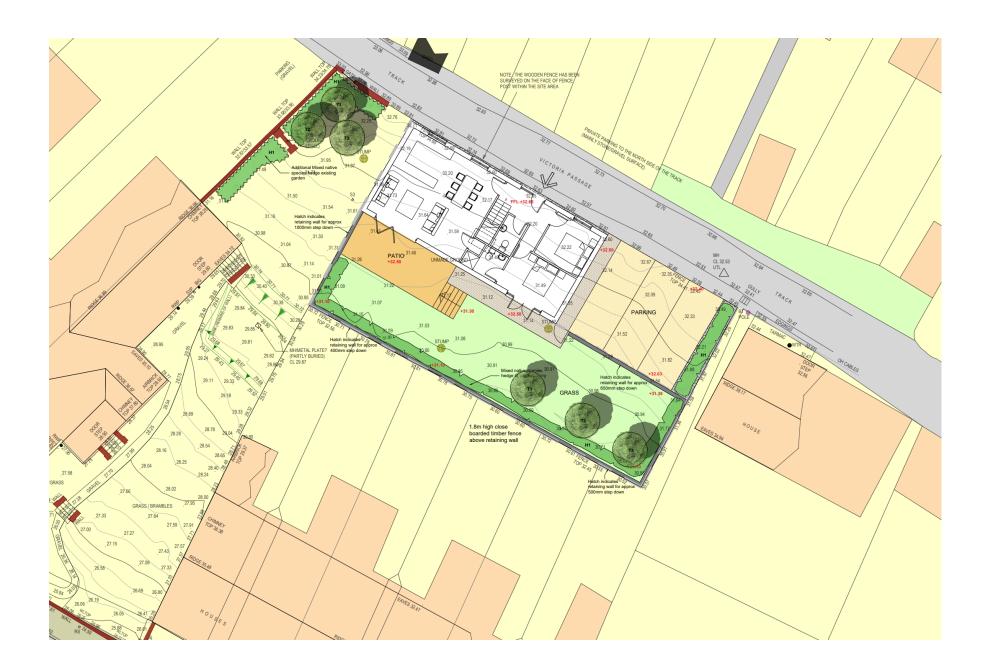

## **Revised Drawings**







(1:50)



FIRST FLOOR PLAN

(1:50)



EAST (SIDE) ELEVATION (1:100)



WEST (SIDE) ELEVATION (1:100)



NORTH (FRONT) ELEVATION (1:100)



SOUTH (REAR) ELEVATION (1:100)



## GENERIC SITE SECTION

(1:200)



## **Previous Drawings**



SITE SECTION 1:200





NORTH (FRONT) ELEVATION



SOUTH (REAR) ELEVATION



EAST (SIDE) ELEVATION



WEST (SIDE) ELEVATION





FIRST FLOOR PLAN



View from Victoria Street of the entrance to Victoria Passage



Victoria Passage



Victoria Passage



Victoria Passage with The Stable Block and Victoria Cottage



View from the rear of Victoria Cottage



Victoria Passage with the site on the left



Rear of Alexandra Terrace





Victoria Passage with the site on the right



The site





Entrance to Victoria Passage from Alexandra terrace





Victo