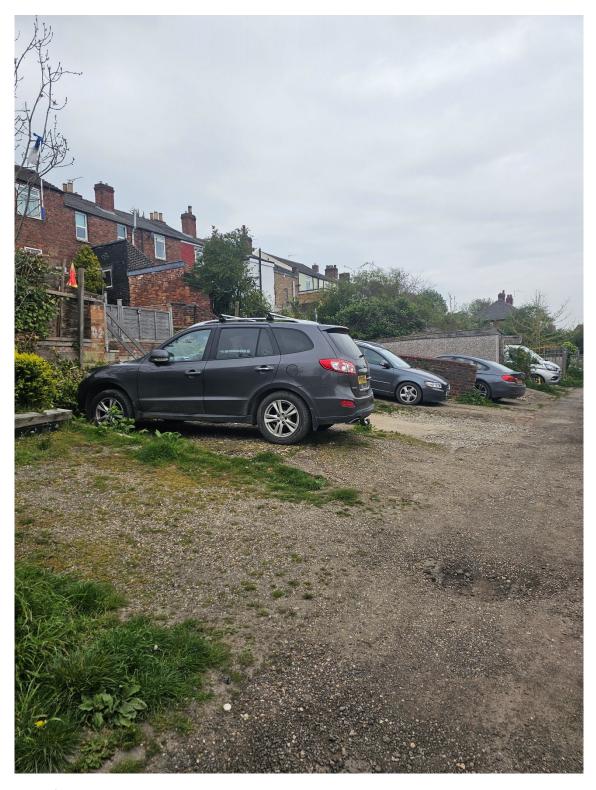

Victoria Passage

Victoria Passage

Victoria Passage with The Stable Block and Victoria Cottage

View from the rear of Victoria Cottage

Victoria Passage with the site on the left

Rear of Alexandra Terrace

Victoria Passage with the site on the right

The site

Entrance to Victoria Passage from Alexandra terrace

Victoria Passage

Victoria Passage

Victoria Passage

Victoria Passage