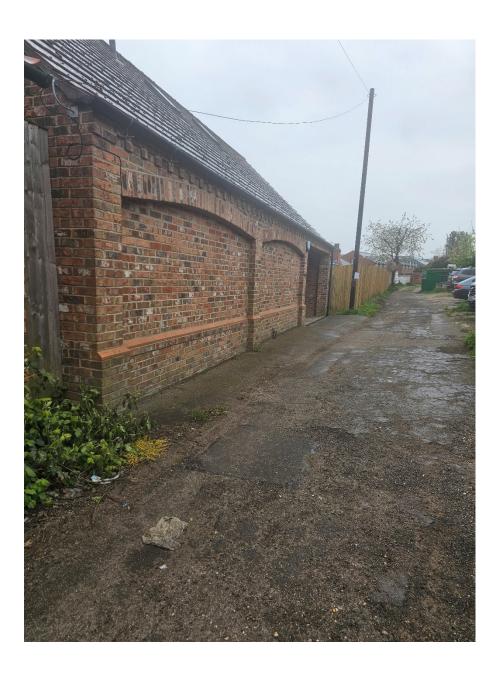

Victoria Passage

Victoria Passage

Victoria Passage with The Stable Block and Victoria Cottage

View from the rear of Victoria Cottage

Victoria Passage with the site on the left

Rear of Alexandra Terrace

Victoria Passage with the site on the right

The site

Entrance to Victoria Passage from Alexandra terrace

Victoria Passage

Victoria Passage

Victoria Passage

Victoria Passage