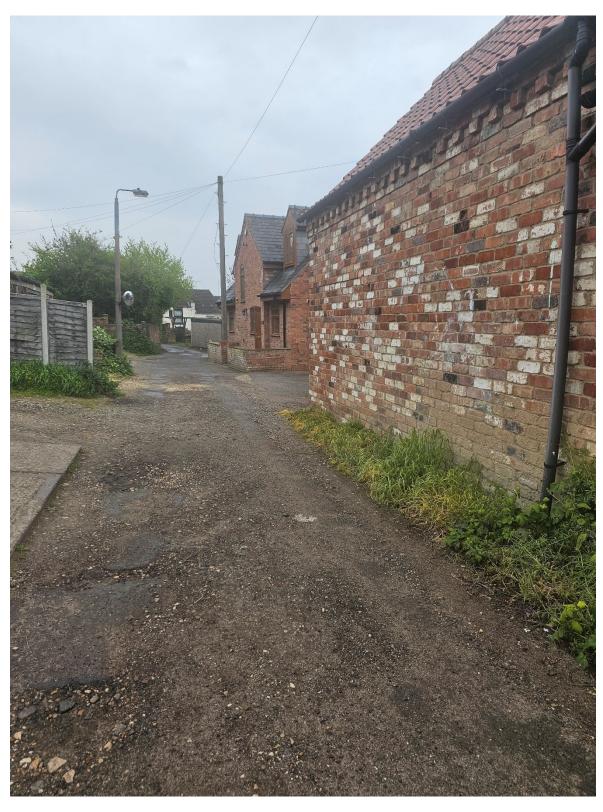

Victoria Passage

Victoria Passage

Victoria Passage with The Stable Block and Victoria Cottage

View from the rear of Victoria Cottage

Victoria Passage with the site on the left

Rear of Alexandra Terrace

Victoria Passage with the site on the right

The site

Entrance to Victoria Passage from Alexandra terrace

Victoria Passage

Victoria Passage

Victoria Passage

Victoria Passage