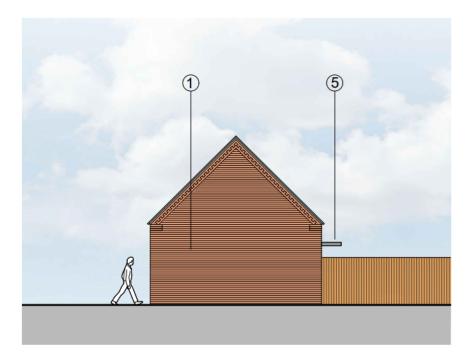

## **Previous Drawings**

SITE SECTION 1:200

NORTH (FRONT) ELEVATION

SOUTH (REAR) ELEVATION

EAST (SIDE) ELEVATION

WEST (SIDE) ELEVATION

FIRST FLOOR PLAN

View from Victoria Street of the entrance to Victoria Passage