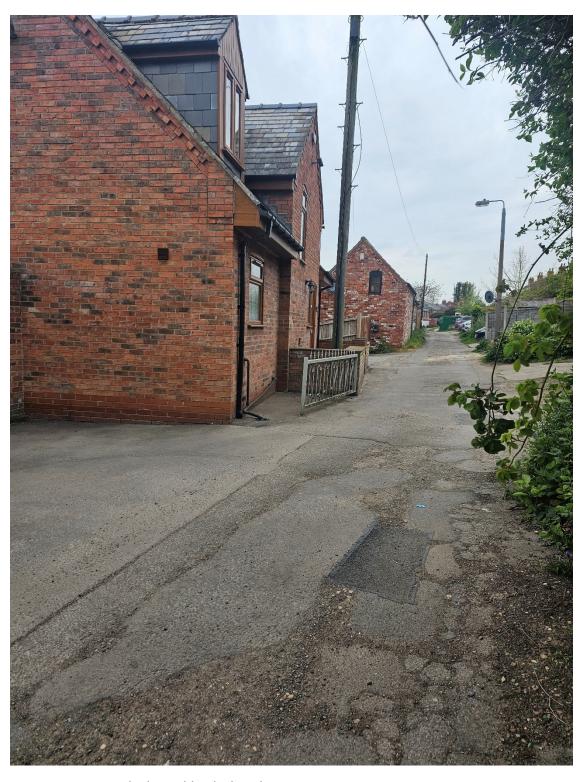

Victoria Passage

Victoria Passage

Victoria Passage with The Stable Block and Victoria Cottage

View from the rear of Victoria Cottage

Victoria Passage with the site on the left

Rear of Alexandra Terrace

Victoria Passage with the site on the right

The site

Entrance to Victoria Passage from Alexandra terrace

Victoria Passage

Victoria Passage

Victoria Passage

Victoria Passage