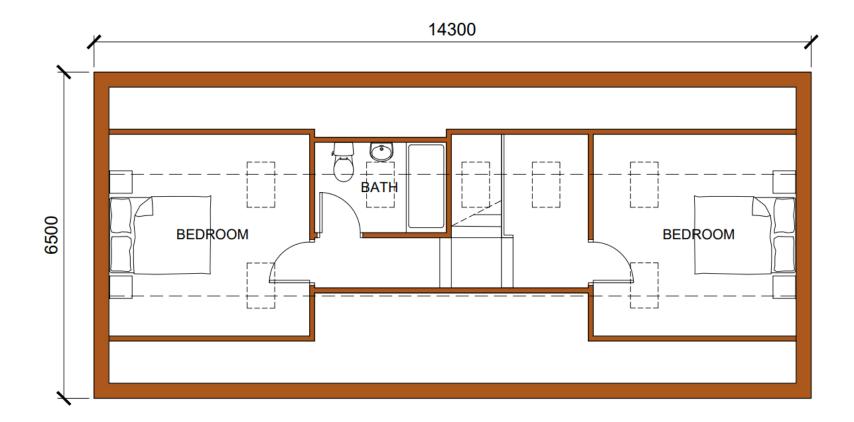

## **Revised Drawings**

(1:50)

FIRST FLOOR PLAN

(1:50)

EAST (SIDE) ELEVATION (1:100)

WEST (SIDE) ELEVATION (1:100)

NORTH (FRONT) ELEVATION (1:100)

SOUTH (REAR) ELEVATION (1:100)

## **Previous Drawings**

SITE SECTION 1:200

NORTH (FRONT) ELEVATION

SOUTH (REAR) ELEVATION

EAST (SIDE) ELEVATION

WEST (SIDE) ELEVATION

FIRST FLOOR PLAN

View from Victoria Street of the entrance to Victoria Passage