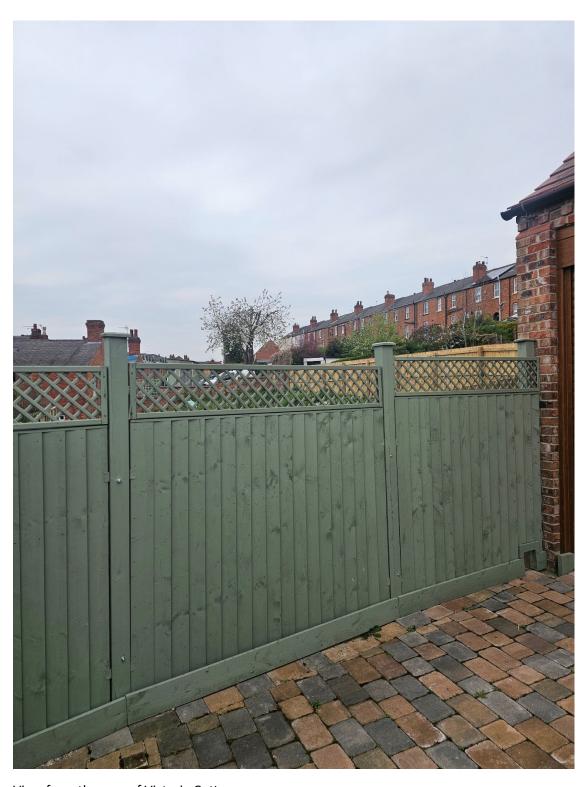

Victoria Passage

Victoria Passage

Victoria Passage with The Stable Block and Victoria Cottage

View from the rear of Victoria Cottage

Victoria Passage with the site on the left

Rear of Alexandra Terrace

Victoria Passage with the site on the right