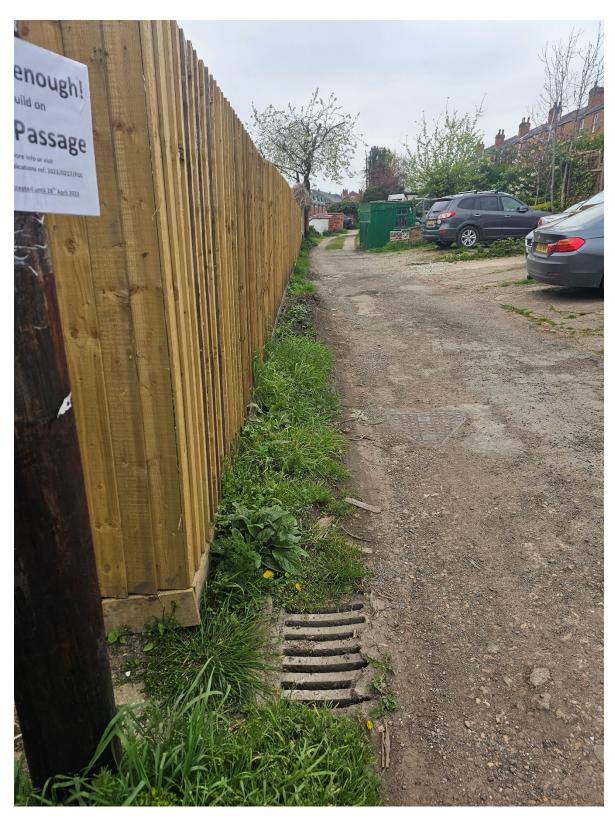

Victoria Passage

Victoria Passage

Victoria Passage with The Stable Block and Victoria Cottage

View from the rear of Victoria Cottage

Victoria Passage with the site on the left

Rear of Alexandra Terrace

Victoria Passage with the site on the right

The site

Entrance to Victoria Passage from Alexandra terrace

Victoria Passage

Victoria Passage

Victoria Passage

Victoria Passage