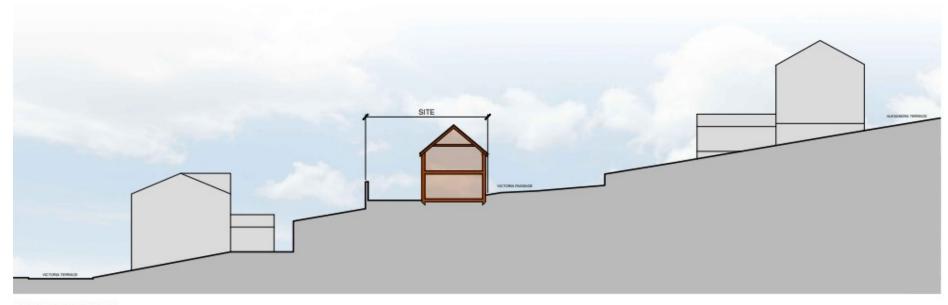

## **Revised Drawings**







(1:50)



FIRST FLOOR PLAN

(1:50)



EAST (SIDE) ELEVATION (1:100)



WEST (SIDE) ELEVATION (1:100)



NORTH (FRONT) ELEVATION (1:100)



SOUTH (REAR) ELEVATION (1:100)



## GENERIC SITE SECTION

(1:200)



## **Previous Drawings**



SITE SECTION 1:200





NORTH (FRONT) ELEVATION



SOUTH (REAR) ELEVATION



EAST (SIDE) ELEVATION



WEST (SIDE) ELEVATION





FIRST FLOOR PLAN



View from Victoria Street of the entrance to Victoria Passage



Victoria Passage



Victoria Passage



Victoria Passage with The Stable Block and Victoria Cottage



View from the rear of Victoria Cottage



Victoria Passage with the site on the left



Rear of Alexandra Terrace





Victoria Passage with the site on the right



The site





Entrance to Victoria Passage from Alexandra terrace





Victoria Passage



Victoria Passage



Victoria Passage



Victoria Passage