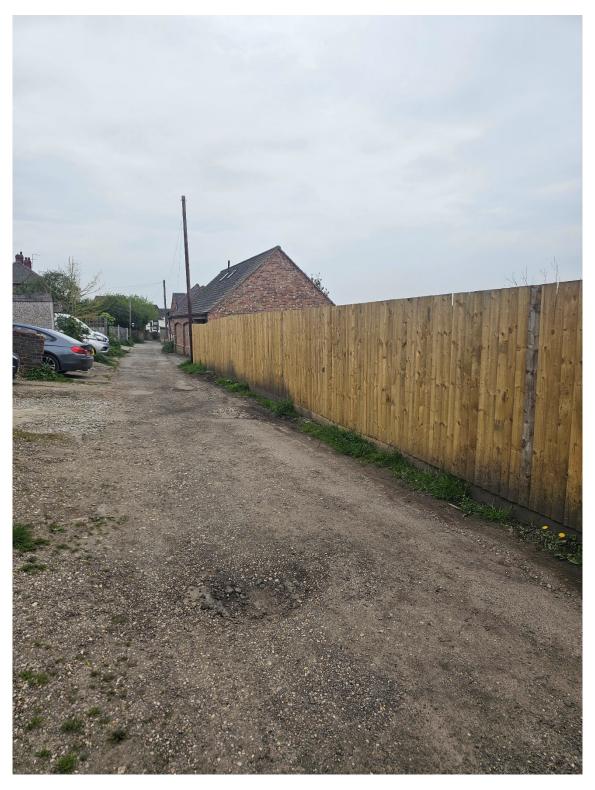

Victoria Passage

Victoria Passage

Victoria Passage with The Stable Block and Victoria Cottage

View from the rear of Victoria Cottage

Victoria Passage with the site on the left

Rear of Alexandra Terrace

Victoria Passage with the site on the right

The site

Entrance to Victoria Passage from Alexandra terrace

Victoria Passage

Victoria Passage

Victoria Passage

Victoria Passage