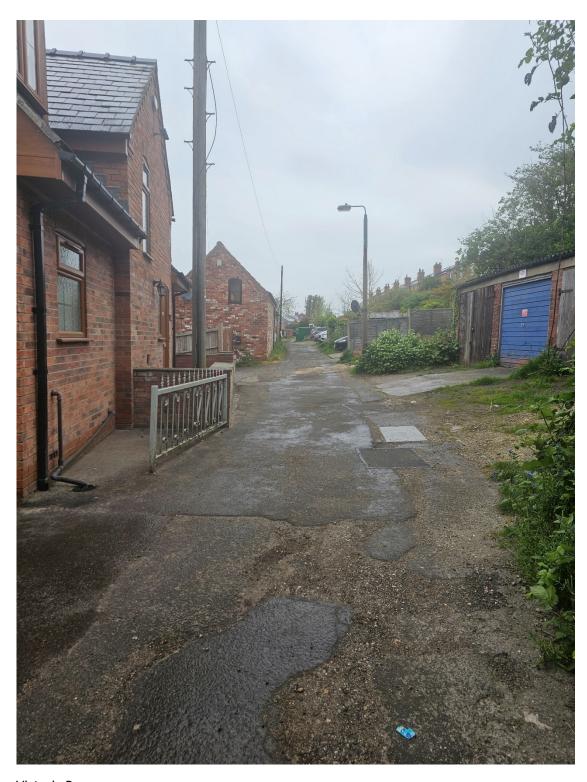

Victoria Passage

Victoria Passage

Victoria Passage with The Stable Block and Victoria Cottage

View from the rear of Victoria Cottage

Victoria Passage with the site on the left

Rear of Alexandra Terrace

Victoria Passage with the site on the right

The site

Entrance to Victoria Passage from Alexandra terrace

Victoria Passage

Victoria Passage

Victoria Passage

Victoria Passage