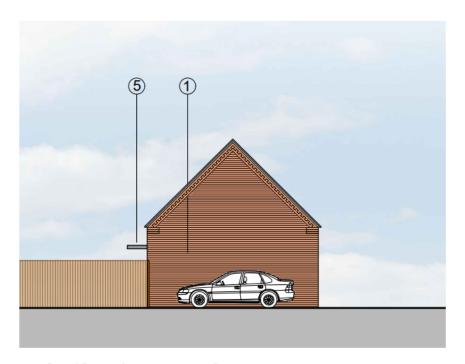

## **Revised Drawings**

(1:50)

FIRST FLOOR PLAN

(1:50)

EAST (SIDE) ELEVATION (1:100)

WEST (SIDE) ELEVATION (1:100)

NORTH (FRONT) ELEVATION (1:100)

SOUTH (REAR) ELEVATION (1:100)