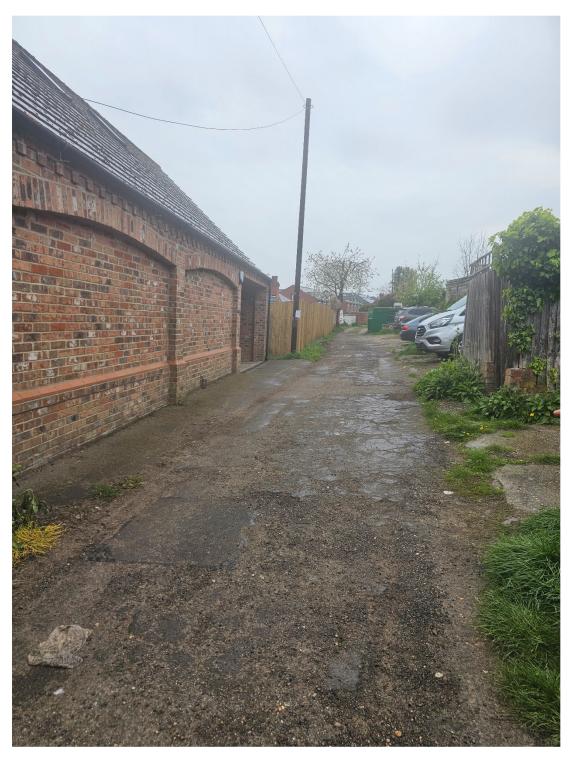

Victoria Passage

Victoria Passage

Victoria Passage with The Stable Block and Victoria Cottage

View from the rear of Victoria Cottage

Victoria Passage with the site on the left

Rear of Alexandra Terrace

Victoria Passage with the site on the right

The site

Entrance to Victoria Passage from Alexandra terrace

Victoria Passage

Victoria Passage

Victoria Passage

Victoria Passage