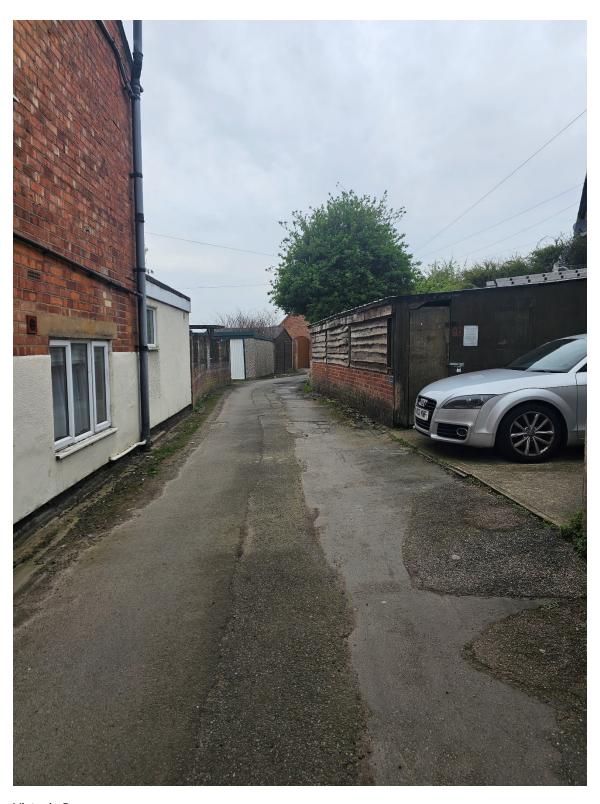

Victoria Passage

Victoria Passage

Victoria Passage with The Stable Block and Victoria Cottage

View from the rear of Victoria Cottage

Victoria Passage with the site on the left

Rear of Alexandra Terrace

Victoria Passage with the site on the right

The site

Entrance to Victoria Passage from Alexandra terrace

Victoria Passage

Victoria Passage

Victoria Passage

Victoria Passage