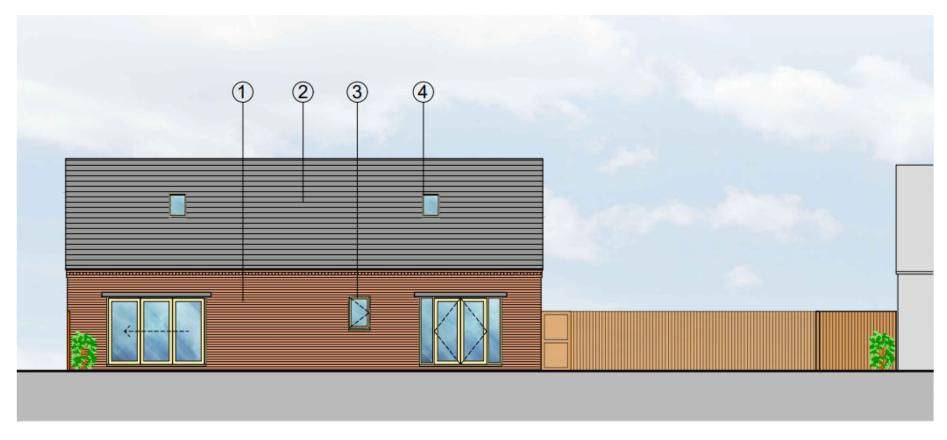

## **Previous Drawings**

SITE SECTION 1:200

NORTH (FRONT) ELEVATION

SOUTH (REAR) ELEVATION

EAST (SIDE) ELEVATION

WEST (SIDE) ELEVATION

FIRST FLOOR PLAN

View from Victoria Street of the entrance to Victoria Passage