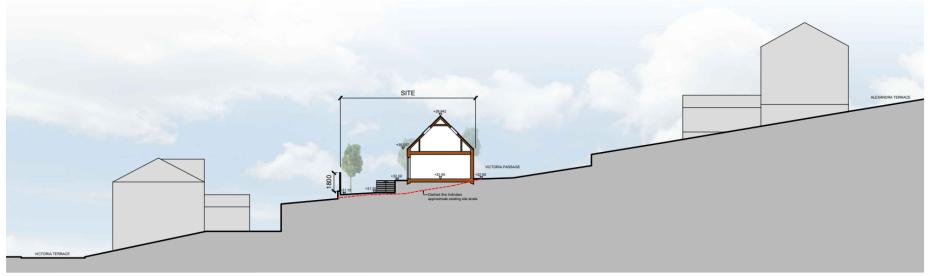

## **Previous Drawings**

SITE SECTION 1:200

NORTH (FRONT) ELEVATION

SOUTH (REAR) ELEVATION

EAST (SIDE) ELEVATION

WEST (SIDE) ELEVATION

FIRST FLOOR PLAN

View from Victoria Street of the entrance to Victoria Passage